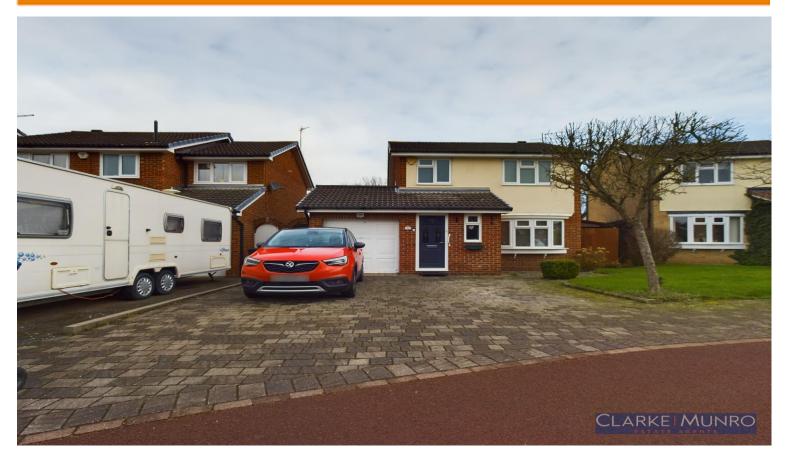

## 32 Woodlea, Coulby Newham, Middlesbrough, TS8 0TX

## **Key Features:**

- 3 BEDROOM DETACHED PROPERTY
- POPULAR COULBY NEWHAM LOCATION
- UPVC CONSERVATORY
- LARGE PRIVATE REAR GARDEN
- UPVC DOUBLE GLAZING AND GAS
  CENTRAL HEATING
- CUL DE SAC POSITION

## **Property Description:**

Clarke Munro welcome to the market this well presented three bedroom detached house offering spacious accommodation including generous gardens to the rear and off stret parking with lawned area to the front. Internally comprising entrance hall, cloakroom w/c, living room and dining room with patio doors to a good sized useful conservatory, kitchen has range of matching wall and base units with space for appliances. To the first floor there are three bedrooms and a family bathroom. Externally to the front elevation there is an open plan lawned garden with driveway providing parking for approximately two cars leading t the singla garage and to the rear of the property is delightful private garden mainly laid to lawn with patio area.