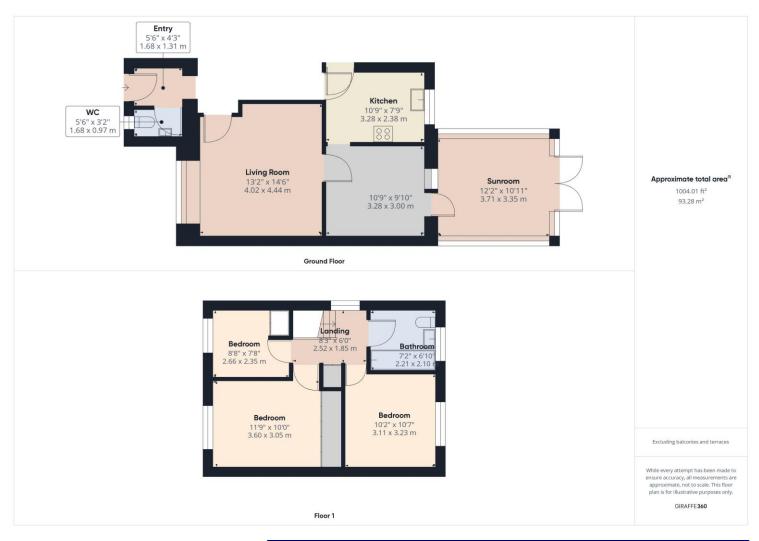

## **Property Description:**

Clarke Munro welcome to the market this well presented three bedroom detached house offering spacious accommodation including generous gardens to the rear and off stret parking with lawned area to the front. Internally comprising entrance hall, cloakroom w/c, living room and dining room with patio doors to a good sized useful conservatory, kitchen has range of matching wall and base units with space for appliances. To the first floor there are three bedrooms and a family bathroom. Externally to the front elevation there is an open plan lawned garden with driveway providing parking for approximately two cars leading t the singla garage and to the rear of the property is delightful private garden mainly laid to lawn with patio area.