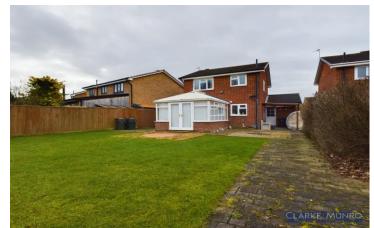

## **Key Features:**

- 3 BEDROOM DETACHED PROPERTY
- POPULAR COULBY NEWHAM LOCATION
- UPVC CONSERVATORY
- LARGE PRIVATE REAR GARDEN
- UPVC DOUBLE GLAZING AND GAS
  CENTRAL HEATING
- CUL DE SAC POSITION

## **Property Description:**

Clarke Munro welcome to the market this well presented three bedroom detached house offering spacious accommodation including generous gardens to the rear and off stret parking with lawned area to the front. Internally comprising entrance hall, cloakroom w/c, living room and dining room with patio doors to a good sized useful conservatory, kitchen has range of matching wall and base units with space for appliances. To the first floor there are three bedrooms and a family bathroom. Externally to the front elevation there is an open plan lawned garden with driveway providing parking for approximately two cars leading t the singla garage and to the rear of the property is delightful private garden mainly laid to lawn with patio area.